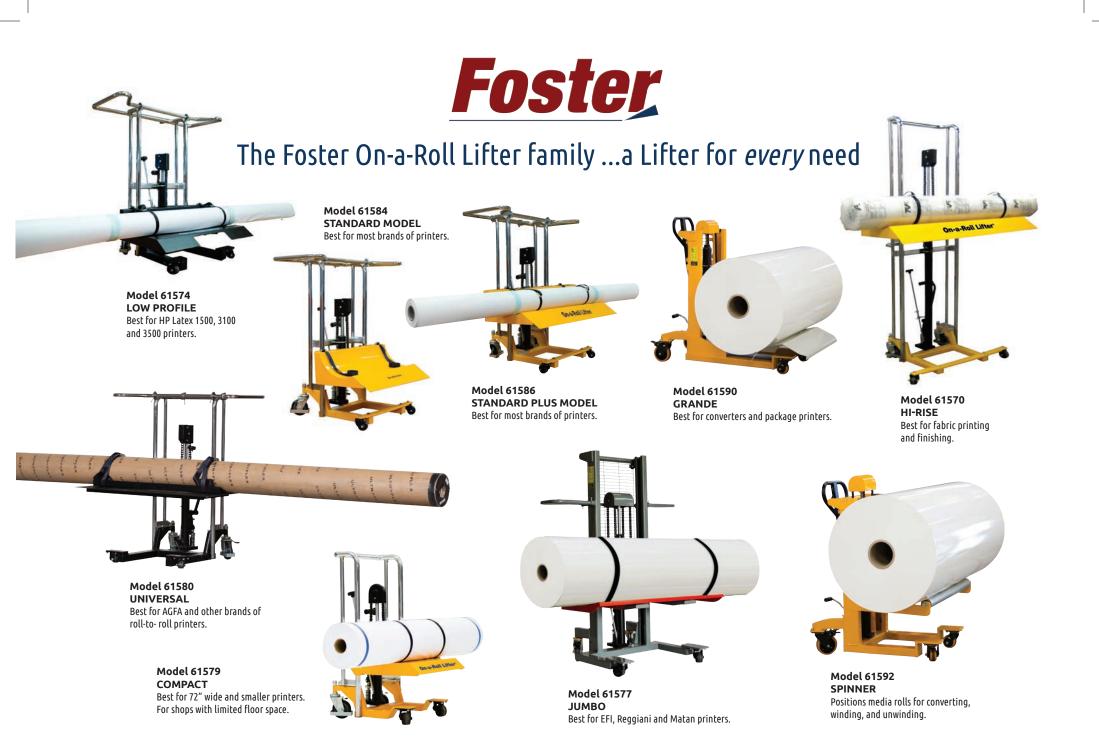

## **Foster** An On-a-Roll Lifter for *Every* Roll Handling Situation.

## Here's how to choose the right lifter for you...

- What is the weight, width and diameter of your roll?
- Do you need to spin the roll to break the friction lock on the differential shaft?
- What is the clearance below your printer?

## Match your needs to the lifter below

- What is the maximum lift height required?
- Do any obstructions across the bottom of your printer, such as a dancer bar, prevent access?
- Do any floor obstructions in the roll loading area, such as floor-mounted brackets, prevent access?

|                             | STANDARD                         | STANDARD PLUS                      | HI-RISE                            | СОМРАСТ                               | LOW PROFILE                         | JUMBO                                  | UNIVERSAL                           | GRANDE                                 | SPINNER                                |
|-----------------------------|----------------------------------|------------------------------------|------------------------------------|---------------------------------------|-------------------------------------|----------------------------------------|-------------------------------------|----------------------------------------|----------------------------------------|
| SPECIFICATIONS              | MODEL 61584                      | MODEL 61586                        | MODEL 61570                        | MODEL 61579                           | MODEL 61574                         | MODEL 61577                            | MODEL 61580                         | MODEL 61590                            | MODEL 61592                            |
| <b>ROLL WEIGHT CAPACITY</b> | 300 kg (660 lbs)                 | 300 kg (660 lbs)                   | 200 kg (440 lbs)                   | 90 kg (200 lbs)                       | 300 kg (660 lbs)                    | 450 kg (990 lbs)                       | 300 kg (660 lbs)                    | 700 kg (1540 lbs)                      | 700 kg (1540 lbs)                      |
| MAX. LIFT HEIGHT            | 85 cm (33.5")                    | 85 cm (33.5")                      | 180 cm (71")                       | 85 cm (33.5")                         | 84 cm (33")                         | 150 cm (58.95")                        | 85 cm (33.5")                       | 86.5 cm (34")                          | 86.5 cm (34")                          |
| MAX. ROLL WIDTH             | 250 cm (8'2")                    | 500 cm (16'5")                     | 180 cm (71")                       | 180 cm (71")                          | 500 cm (16'5")                      | 500 cm (16'5")                         | 500 cm (16'5")                      | 155 cm (61")                           | 155 cm (61")                           |
| MAX. ROLL DIAMETER          | 40 cm (15.75")                   | 40 cm (15.75")                     | 47 cm (18.5")                      | 30.5 cm (12")                         | 40 cm (15.75")                      | 50 cm (19.6")                          | 40 cm (15.75")                      | 80 cm (31.49")                         | 61 cm (24")                            |
| WIDTH X DEPTH               | 80 cm x 80 cm<br>(31.5" x 31.5") | 120 cm x 80 cm<br>(47.25" x 31.5") | 120 cm x 80 cm<br>(47.25" x 31.5") | 57.4 cm x 79.6 cm<br>(22.6" x 31.34") | 111.6 cm x 85.5 cm<br>(44" x 33.6") | 120 cm x 77.48 cm<br>(47.24" x 30.51") | 120 cm x 110 cm<br>(47.25" x 43.3") | 70 cm x 126.33 cm<br>(27.56" x 49.74") | 70 cm x 109.83 cm<br>(27.56" x 43.24") |
| HEIGHT                      | 119.4 cm (47")                   | 119.4 cm (47")                     | 320.5 cm (80.7")                   | 107.9 cm (42.48")                     | 119.4 cm (47")                      | 155.5 cm (61.22")                      | 120 cm (47.25")                     | 112.01 cm (44.1")                      | 112.01 cm (44.1")                      |
| WEIGHT                      | 80 kg (177 lbs)                  | 85 kg (188 lbs)                    | 90 kg (198 lbs)                    | 80 kg (177 lbs)                       | 85 kg (188 lb)                      | 134 kg (295 lbs)                       | 120 kg (265 lbs)                    | 153 kg (337 lbs)                       | 151 kg (333 lbs)                       |
| BOTTOM FORK CLEARANCE       | 10 cm (4")                       | 10 cm (4")                         | 10 cm (4")                         | 11.7 cm (4.63")                       | 8.25 cm (3.25")                     | 11 cm (4.33")                          | 2.5 cm (1")                         | 15.9 cm (6.3")                         | 15.9 cm (6.3")                         |